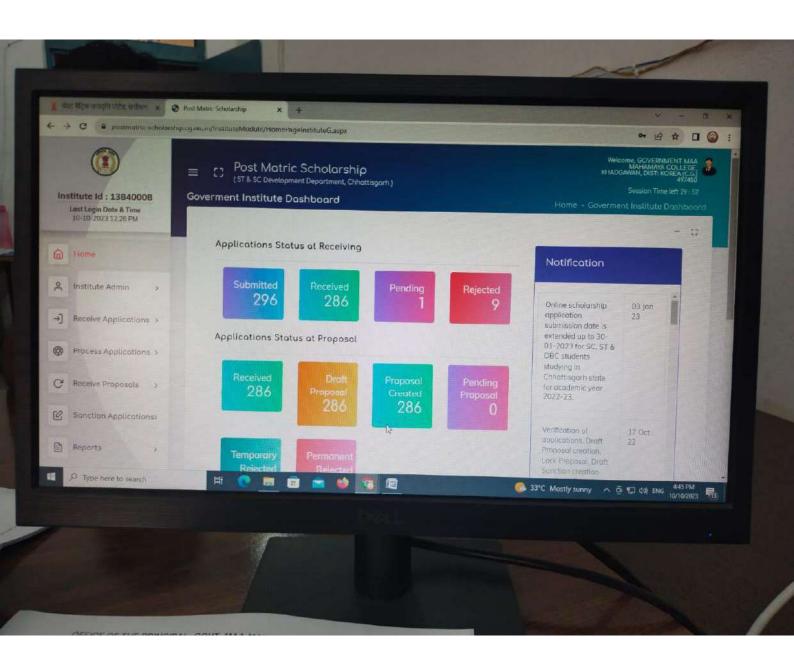

| University Website                            |  |  |  |  |  |
| 03        | Student Admission and           | ( New Students Enrollment Portal)             |  |  |  |  |  |
| 03        | Support                         | University Website (Online Migration/         |  |  |  |  |  |
|           |                                 | Provisional Certificate/ Duplicate Marksheet) |  |  |  |  |  |
|           |                                 | University message-box                        |  |  |  |  |  |
| 04        | Examination                     | University Examination Portal                 |  |  |  |  |  |

I.Q.A.C. Incharge **IQAC** Co-ordinator

# Screenshots of e-Governance Areas of operation Administration

**College Website** 



# Scholarship Portal



# St/Sc Post Matric Scholarship Portal



















# Govt. Maa Mahamaya College B.Sc.I 2023-24

Group · 80 participants







Group call

Add

Search

#### 8462879797

Created by +91 79998 46087, 8/19/23

### Media, links, and docs

40 >











Mute notifications





Custom notifications



Media visibility







### Govt. Maa Mahamaya College B.Sc.II 2023-24

Group · 47 participants





Group call Search

### Add group description

Created by +91 70370 47303, 8/28/23

#### Media, links, and docs

13>











Mute notifications





Custom notifications



Media visibility





# Govt. Maa Mahamaya College B.Sc.III 2023-24

Group · 74 participants







Group call

Add

Search

### Add group description

Created by +91 6267 151 572, 10/7/21

#### Media, links, and docs