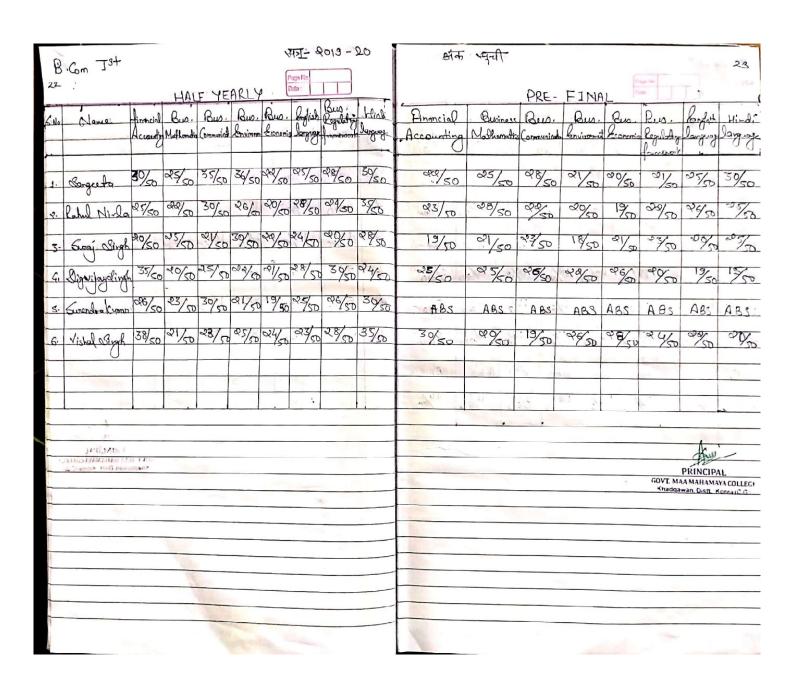

|                         |                     | F-4    |                      |                                 |                   |                     |                   |                     |                                               | W                   |                            |                     |                    |                   |                  |
|           |                |                         |                     |        |                      |                                 |                   |                     |                   |                     |                                               | 75)<br>u            |                            |                     |                    |                   |                  |



| 8            | Com Ind       |            |            |       | _      | Ø019-          | - 20    | 9                  | अंक ए   | 1-1   |            |         |                |         | -                      | No.                 | 25             |
|--------------|---------------|------------|------------|-------|--------|----------------|---------|--------------------|---------|-------|------------|---------|----------------|---------|------------------------|---------------------|----------------|
| 2.4<br>5 No. | Nane          | Accounting | - Corporal | law   | & Bus. | fundament      | reingif | lenghis<br>Janguag | lague   | Cost  | - Carponal | - Compa | ry Rus         | ST Hope | rdPograjel<br>Bo. 14.4 | laglish             | Hind i         |
| (1)          | Vinita Sigh