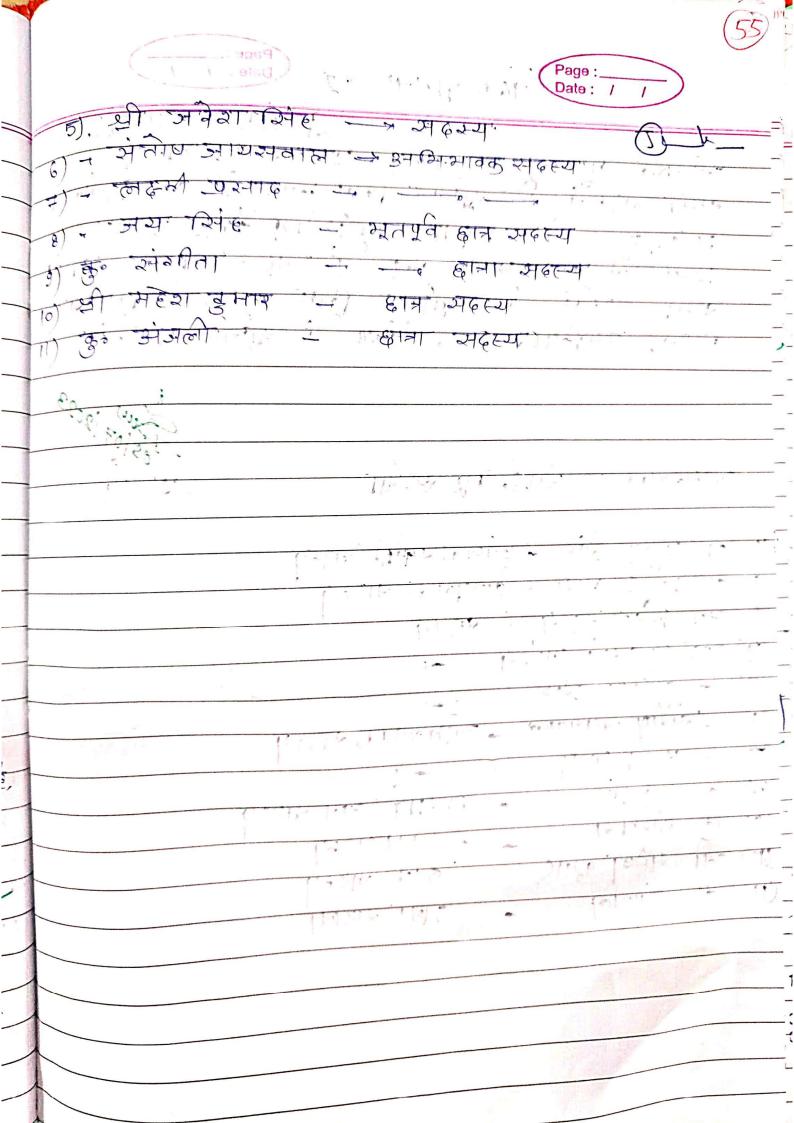

PRINCIPAL

GOVT, MAA MAHAMAYA COLLEGE KHADGAWAN, DIST.-M.C.B. (C.G.)

शासकीय माँ महामाया महाविद्यालय खड्गवाँ

जिला- कोरिया (छ.ग.)

आंतरिक गुणवत्ता आश्वासन प्राकोष्ठ

(I.Q.A.C.)

बैठक पंजी

## **MEETING REGISTER**

Page:

|           | : elsQ_/ |        | Date:                              | 1 1    |
|-----------|----------|--------|------------------------------------|--------|
|           | I.G      | A.C.   |                                    |        |
| 3115      | opj. (7. | A. 66  | d 451)                             |        |
|           |          |        |                                    |        |
| 10 45 PaR | त किया । | 200 S. | के इस पं                           | में गर |
| Speri     | 77 God   | 8      |                                    |        |
|           |          |        |                                    | CA     |
|           |          |        | /                                  | 4      |
|           |          | 1      | Govt. Naved<br>KHADG<br>Distt. Kor | AWAN   |
|           |          |        |                                    |        |
|           |          |        |                                    |        |
|           |          |        |                                    |        |
|           |          |        |                                    |        |
|           |          |        |                                    |        |
|           |          | 6      | <u> </u>                           |        |
|           |          |        |                                    |        |
|           |          |        |                                    |        |