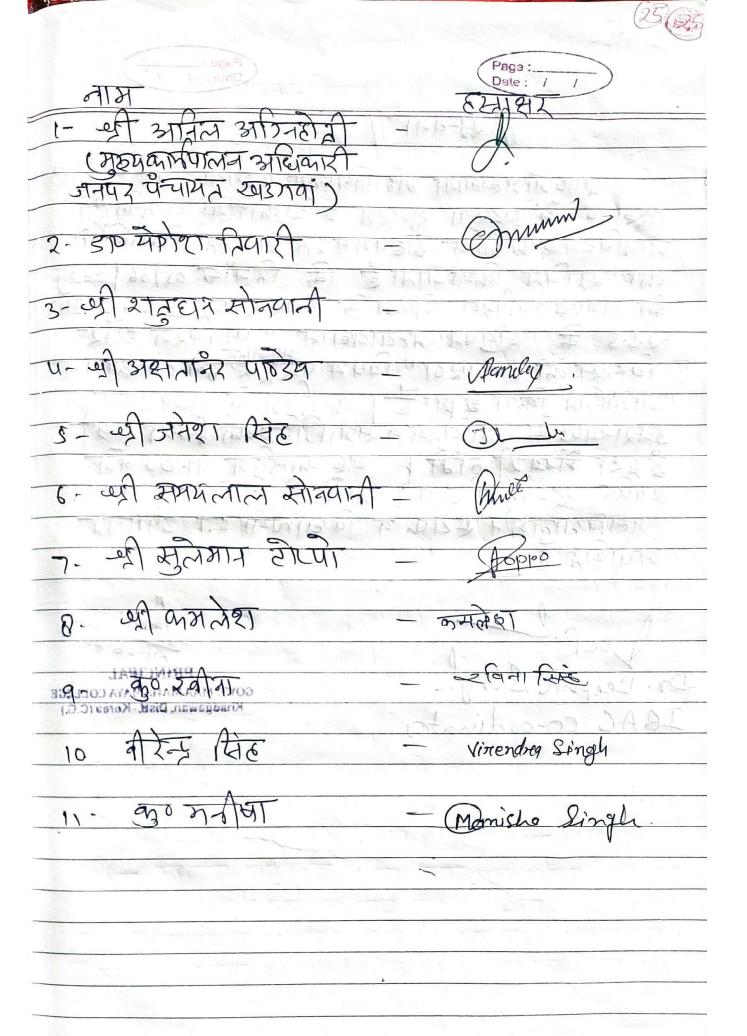

| क्रमांक | नाम एवं पदनाम                                                                           | प्रकोष्ठ में भूमिका   |
|---------|-----------------------------------------------------------------------------------------|-----------------------|
| 1       | डॉ. अजय कुमार सोनी ,प्रभारी प्राचार्य                                                   | अध्यक्ष (Chairperson) |
| 2       | डॉ.योगेश कुमार तिवारी सहायक प्राध्यापक,अंग्रेजी                                         | संयोजक (Co-Ordinator) |
| 3       | श्री द्वारिका प्रसाद मिश्रा, विकास खण्ड शिक्षा अधिकारी                                  | शैक्षणिक सदस्य        |
| 4,      | विकास खण्ड— खड़गवॉ, जिला—कोरिया(छ.ग.)<br>श्री, शत्रुघन सोनवानी सहायक प्राध्यापक वाणिज्य | प्राध्यापक सदस्य      |
| 5       | श्री रितेश गुप्ता सहायक ग्रेड-02                                                        | सदस्य                 |
| 6       | श्री, अक्षतानंद पाण्डेय, प्रयोगशाला तकनीशियन                                            | सदस्य                 |
| 7       | श्री, जनेश कुमार प्रयोगशाला तकनीशियन                                                    | सदस्य                 |
| 8       | श्री, श्यामलाल सोनवानी, खड़गवां                                                         | अभिभावक सदस्य         |
| 9       | श्री, सुलेमान टोप्पो, खड़गवां                                                           | अभिभावक सदस्य         |
| 10      | श्री, कमलेश, बरमपुर, खड़गवां                                                            | भूतपूर्व छात्र सदस्य  |
| 11      | कु, रवीना, खड़गवां                                                                      | भूतपूर्व छात्र सदस्य  |
| 12      | श्री, विरेन्द सिंह खड़गवां                                                              | छात्र सदस्य           |
| 13      | कु. मनीषा सिंह                                                                          | छात्र सदस्य           |