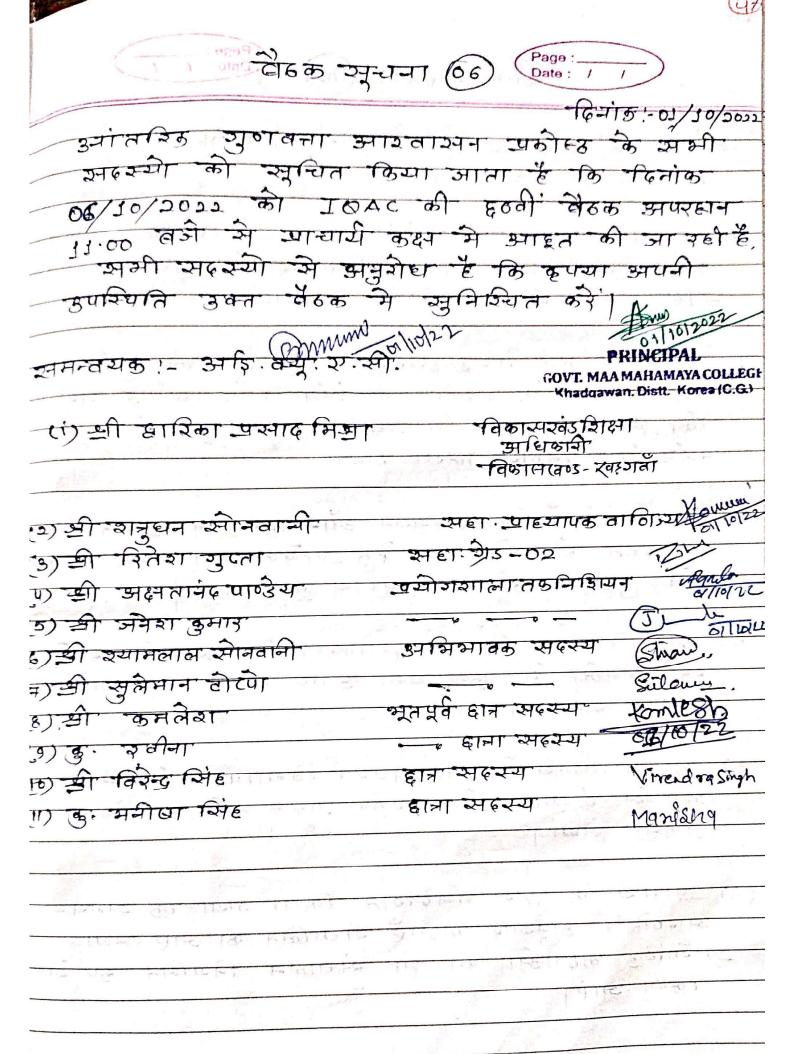

PRINCIPAL

GOVT, MAA MAHAMAYA COLLEGE KHADGAWAN, DIST.-M.C.B. (C.G.)

शासकीय माँ महामाया महाविद्यालय खड्गवाँ

जिला- कोरिया (छ.ग.)

आंतरिक गुणवत्ता आश्वासन प्राकोष्ठ

(I.Q.A.C.)

बैठक पंजी

## **MEETING REGISTER**

Page:

|           | : elsQ_/ |        | Date:                              | 1 1    |
|-----------|----------|--------|------------------------------------|--------|
|           | I.G      | A.C.   |                                    |        |
| 3115      | opj. (7. | A. 66  | d 451)                             |        |
|           |          |        |                                    |        |
| 10 45 PaR | त किया । | 200 S. | के इस पं                           | में गर |
| Speri     | 77 God   | 8      |                                    |        |
|           |          |        |                                    | CA     |
|           |          |        | /                                  | 4      |
|           |          | 1      | Govt. Naved<br>KHADG<br>Distt. Kor | AWAN   |
|           |          |        |                                    |        |
|           |          |        |                                    |        |
|           |          |        |                                    |        |
|           |          |        |                                    |        |
|           |          |        |                                    |        |
|           |          | 6      | <u> </u>                           |        |
|           |          |        |                                    |        |
|           |          |        |                                    |        |