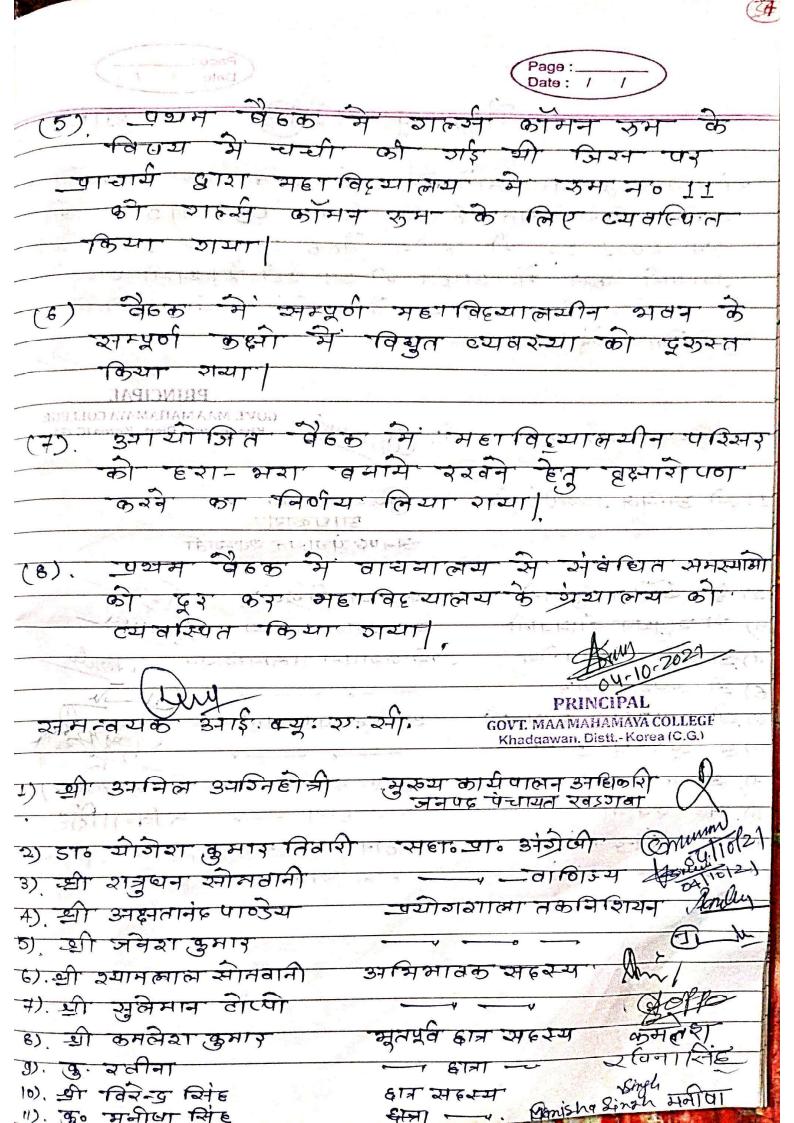

1. Q. A. C. " आगरिक गुणवती उत्ताद्यामन प्रतिष्ठ के त्रिक्त में आज हिनाक २०/०२/२०१८ के त्रिक्त में आज हिनाक २०/०२/२०१८ के त्रिक्त मधुर मोहन रंगा विभागाध्यक्ष - पर्यानरण विज्ञान स्वरंग विश्वालय, आग्निक प्रतिकार (क्ष्मण) एवं औ पंक्र विश्वार, सहायक अध्याप - अपियोत्तिकी - महाविद्यालय, ल्यानपुर, त्रिला - सरगुना (क्ष्मण) व्याप महाविद्यालयीन क्षाप क्षाप्तिकी के समझ प्रयानरण, कर्मण्य महाविद्यालयीन क्षाप्त क्षाप्तिकी अगादि विषयी पर विस्तृत व्याप्तिक अख्यापतिकार क्षाप्तिकार क्षाप

त्रीष्ट्रेसर् महार मीरन रंगा जी ने विशिष सन्दर्भ ने कि विज्ञान ाद्रया पन वल से उस गार विषयो की एक समन्वय G121 9110 8 विद्यार्थियो HERN TON JUST 1481 यह अते उपमुक्त 20 नियंत्रवा -विक्रान गुना Harry! PASIE में मानवीय ab)

-पारेक्श व्यामीन RESK 3616201 901 311डिवासी CO36121 3 र्विद्यमान अवधारणा अम्बर रगा Hasil *चिवामो* कमी. नवासाई ड्राइ यात्रे सम 200 FRQ 29 अकुर किया 7 24162910

की कार्त परिश्रम कर अपने निर्धारिश नाम

Page:
Date: / /

वाव विमा सुक्रमार् प्रभा<u>बी</u> प्राचाय क्षाभार 2197 किया = निक्रम गमा महाविद्याप्यकी डी. क्षाजय ट्लारी यागिश कुमार् 31. ति वारी सोनवानी अप्रिहान वीप्ती शर्मी, 00 30 युवपा क्रिकार कु 30 acell कु० हमलगा eng, पाण्डिय तिह और श्रीवुलसी मीजूद