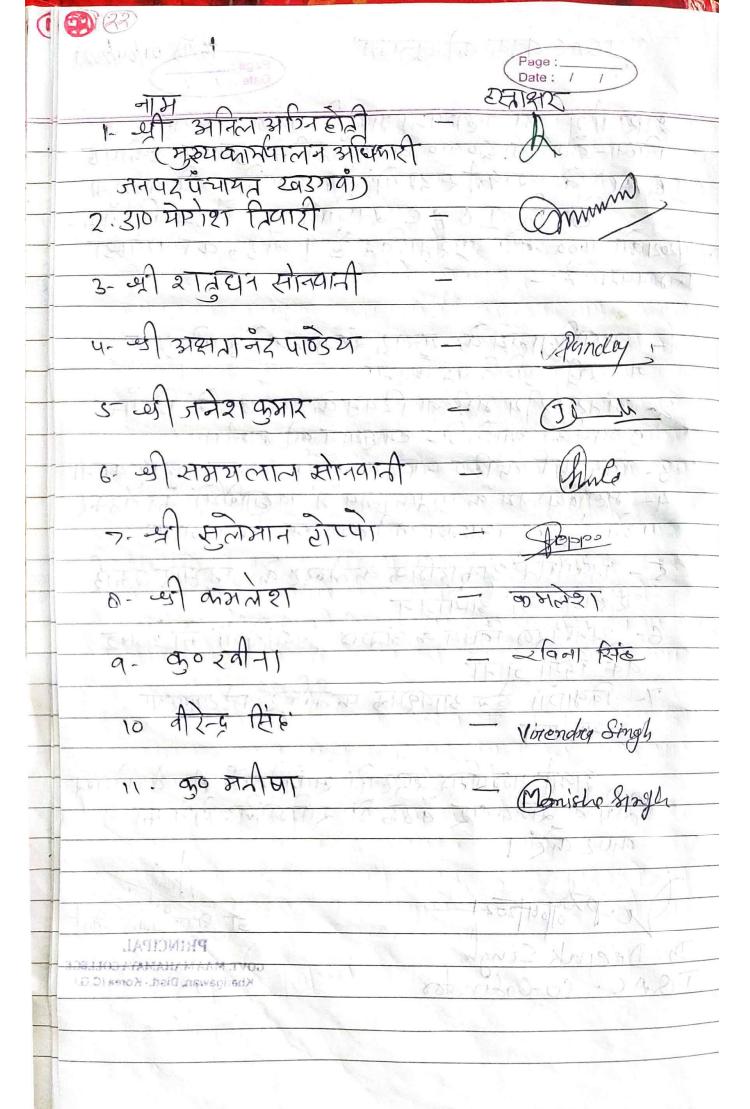

| क्रमांक | नाम एवं पदनाम                                                                           | प्रकोष्ठ में भूमिका   |
|---------|-----------------------------------------------------------------------------------------|-----------------------|
| 1       | डॉ. अजय कुमार सोनी ,प्रभारी प्राचार्य                                                   | अध्यक्ष (Chairperson) |
| 2       | डॉ.योगेश कुमार तिवारी सहायक प्राध्यापक,अंग्रेजी                                         | संयोजक (Co-Ordinator) |
| 3       | श्री द्वारिका प्रसाद मिश्रा, विकास खण्ड शिक्षा अधिकारी                                  | शैक्षणिक सदस्य        |
| 4,      | विकास खण्ड— खड़गवॉ, जिला—कोरिया(छ.ग.)<br>श्री, शत्रुघन सोनवानी सहायक प्राध्यापक वाणिज्य | प्राध्यापक सदस्य      |
| 5       | श्री रितेश गुप्ता सहायक ग्रेड-02                                                        | सदस्य                 |
| 6       | श्री, अक्षतानंद पाण्डेय, प्रयोगशाला तकनीशियन                                            | सदस्य                 |
| 7       | श्री, जनेश कुमार प्रयोगशाला तकनीशियन                                                    | सदस्य                 |
| 8       | श्री, श्यामलाल सोनवानी, खड़गवां                                                         | अभिभावक सदस्य         |
| 9       | श्री, सुलेमान टोप्पो, खड़गवां                                                           | अभिभावक सदस्य         |
| 10      | श्री, कमलेश, बरमपुर, खड़गवां                                                            | भूतपूर्व छात्र सदस्य  |
| 11      | कु, रवीना, खड़गवां                                                                      | भूतपूर्व छात्र सदस्य  |
| 12      | श्री, विरेन्द सिंह खड़गवां                                                              | छात्र सदस्य           |
| 13      | कु. मनीषा सिंह                                                                          | छात्र सदस्य           |