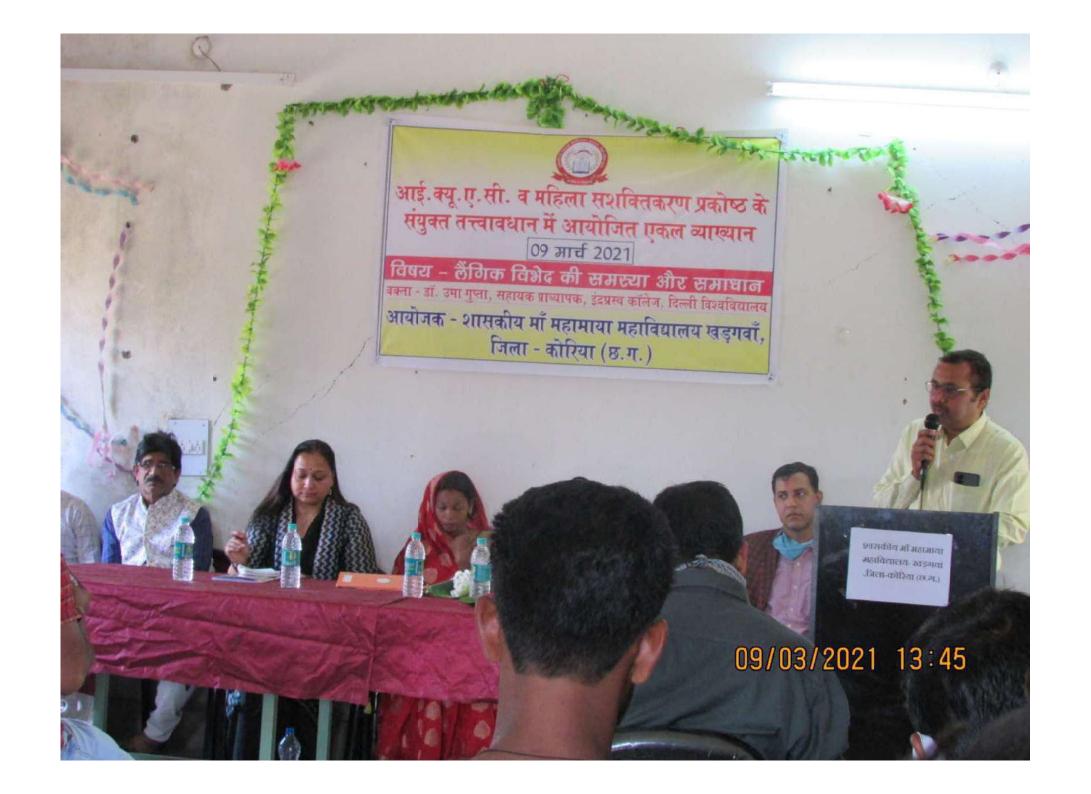

6.5.1 Internal Quality Assurance Cell (IQAC) has contributed significantly for institutionalizing the quality assurance strategies and processes. It reviews teaching learning process, structures & methodologies of operations and learning outcomes at periodic intervals and records the incremental improvement in various activities