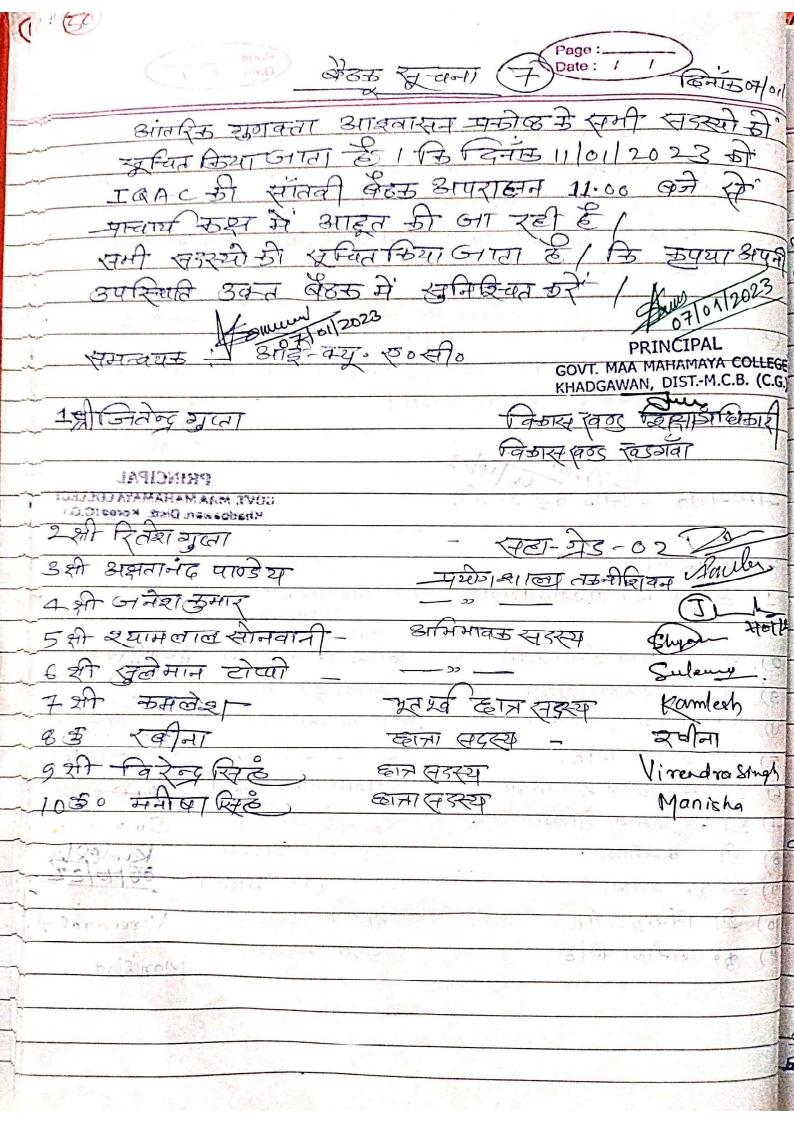

PRINCIPAL

GOVT, MAA MAHAMAYA COLLEGE KHADGAWAN, DIST.-M.C.B. (C.G.)

शासकीय माँ महामाया महाविद्यालय खड्गवाँ

जिला- कोरिया (छ.ग.)

आंतरिक गुणवत्ता आश्वासन प्राकोष्ठ

(I.Q.A.C.)

बैठक पंजी

## **MEETING REGISTER**

Page:

|           | : elsQ_/ |        | Date:                              | 1 1    |
|-----------|----------|--------|------------------------------------|--------|
|           | I.G      | A.C.   |                                    |        |
| 3115      | opj. (7. | A. 66  | d 451)                             |        |
|           |          |        |                                    |        |
| 10 45 PaR | त किया । | 200 S. | के इस पं                           | में गर |
| Speri     | 77 God   | 8      |                                    |        |
|           |          |        |                                    | CA     |
|           |          |        | /                                  | 4      |
|           |          | 1      | Govt. Naved<br>KHADG<br>Distt. Kor | AWAN   |
|           |          |        |                                    |        |
|           |          |        |                                    |        |
|           |          |        |                                    |        |
|           |          |        |                                    |        |
|           |          |        |                                    |        |
|           |          | 6      | <u> </u>                           |        |
|           |          |        |                                    |        |
|           |          |        |                                    |        |