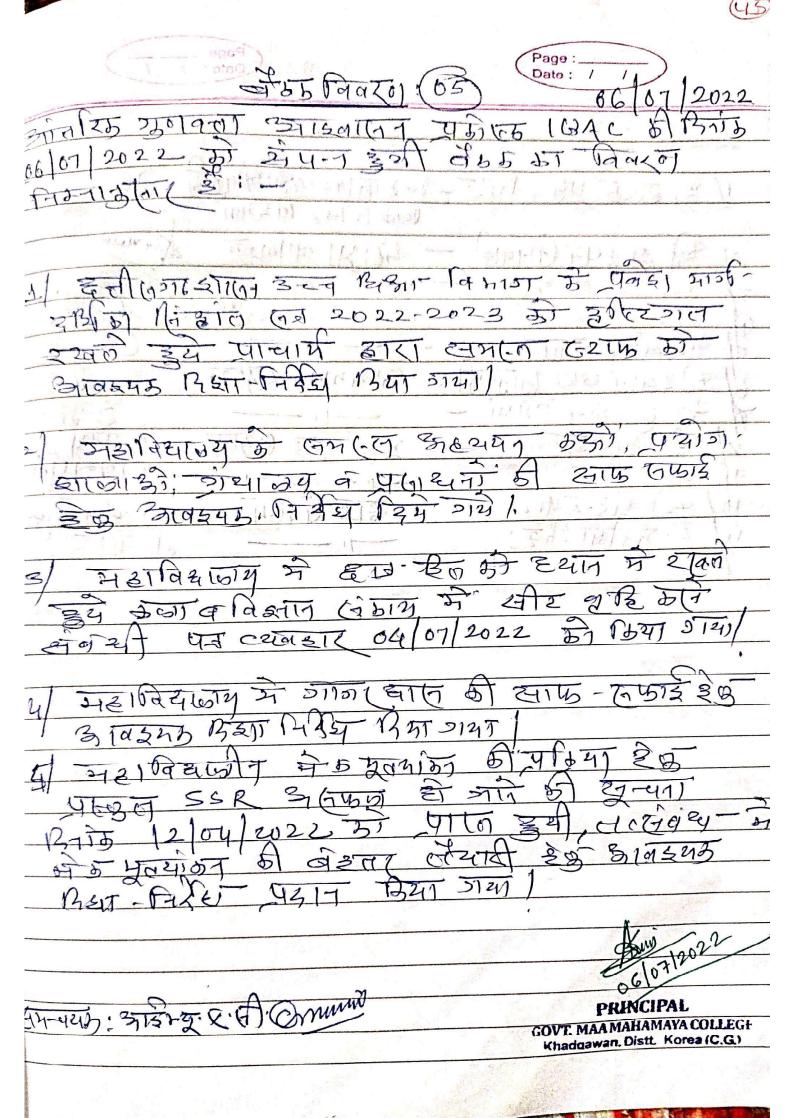

PRINCIPAL

GOVT, MAA MAHAMAYA COLLEGE KHADGAWAN, DIST.-M.C.B. (C.G.)

शासकीय माँ महामाया महाविद्यालय खड्गवाँ

जिला- कोरिया (छ.ग.)

आंतरिक गुणवत्ता आश्वासन प्राकोष्ठ

(I.Q.A.C.)

बैठक पंजी

## **MEETING REGISTER**

Page:

|           | : elsQ_/ |        | Date:                              | 1 1    |
|-----------|----------|--------|------------------------------------|--------|
|           | I.G      | A.C.   |                                    |        |
| 3115      | opj. (7. | A. 66  | d 451)                             |        |
|           |          |        |                                    |        |
| 10 45 PaR | त किया । | 200 S. | के इस पं                           | में गर |
| Speri     | 77 God   | 8      |                                    |        |
|           |          |        |                                    | CA     |
|           |          |        | /                                  | 4      |
|           |          | 1      | Govt. Naved<br>KHADG<br>Distt. Kor | AWAN   |
|           |          |        |                                    |        |
|           |          |        |                                    |        |
|           |          |        |                                    |        |
|           |          |        |                                    |        |
|           |          |        |                                    |        |
|           |          | 6      | <u> </u>                           |        |
|           |          |        |                                    |        |
|           |          |        |                                    |        |