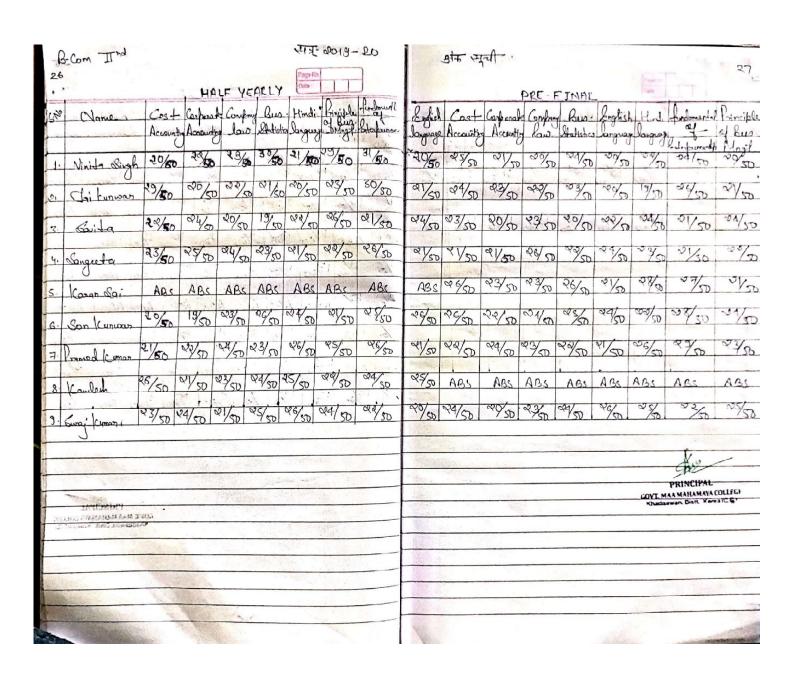

ist         | . Korea (C.G.) |
|              |               | - 1        |            |       |        |                |         |                    |         |       |            |         | E <sub>v</sub> |         |                        |                     |                |
|              |               |            |            |       |        |                |         |                    |         |       |            |         |                |         |                        |                     |                |
|              |               |            | 1          |       |        |                |         | 1                  |         |       |            |         |                |         |                        |                     |                |



| 32  | Nome                  | Jan   |        | May Account | Andito     | Parciple<br>Of July | -      | lange | Hirdi       | Jname  | J. Sind    | 1     | . 0   | المان والمان<br>والمان المان | a friedy | Sight!                          | الناطا<br>وموسط |
|-----|-----------------------|-------|--------|-------------|------------|---------------------|--------|-------|-------------|--------|------------|-------|-------|------------------------------|----------|---------------------------------|-----------------|
| 3.  | Injey ku              | 13/20 | 10/00  | 12/20       | 15/20      | 11/20               | 9/00   | 10/40 | 14/20       | 15/20  | 10/20      | 19/20 | 13/20 | 17/20                        | 13/02    | 3/00                            | 10/20           |
| - 1 | And Bir