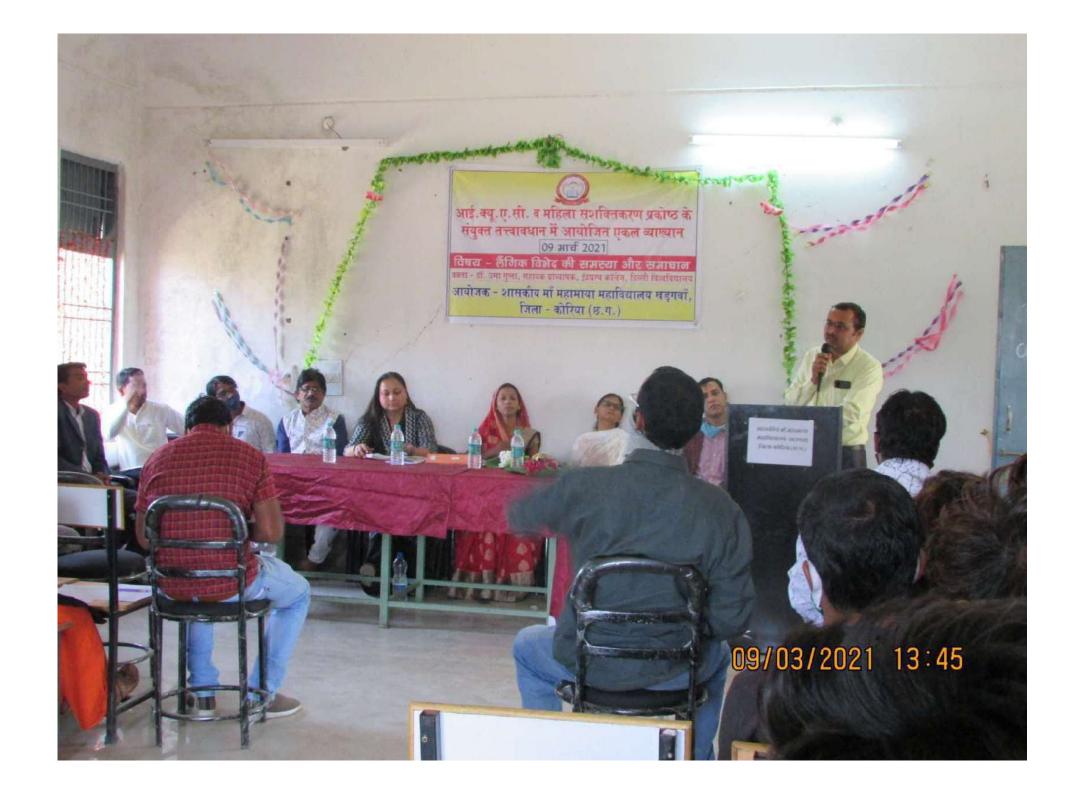

6.5.1 Internal Quality Assurance Cell (IQAC) has contributed significantly for institutionalizing the quality assurance strategies and processes. It reviews teaching learning process, structures & methodologies of operations and learning outcomes at periodic intervals and records the incremental improvement in various activities